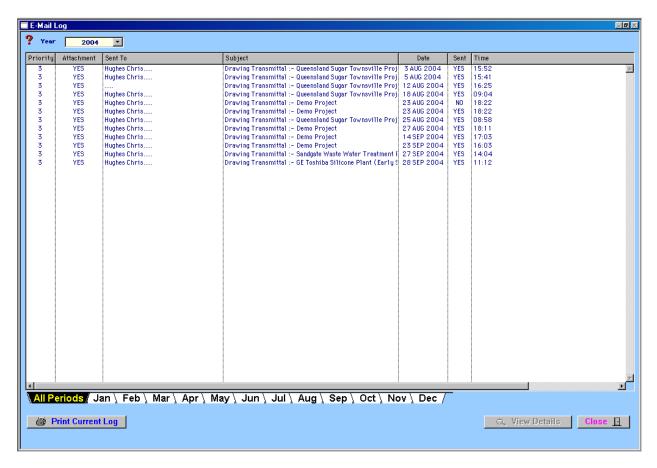

## 6.7 Mail Log

This button open the Mail Log for emails sent

View correspondence and emails for the year or minimize the search by clicking on the appropriate month the correspondence was sent.

Prints the information in the Mail Log list. You will be given an option to choose your print destination.

This allows you to view the selected email and will open the following window.