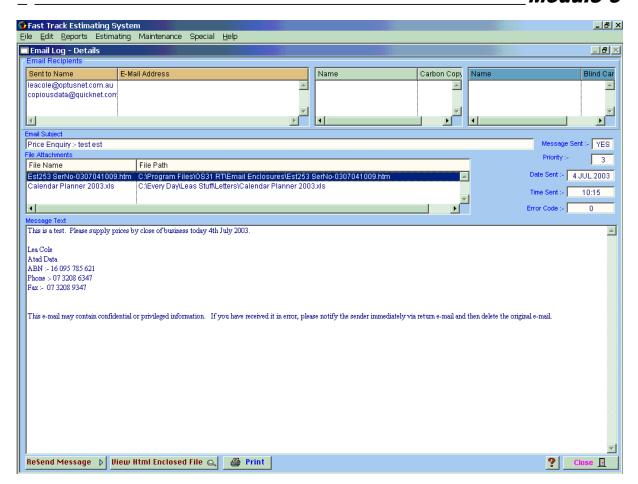

This allows you to view the selected email and will open the following window.

## ReSend Message Diew Html Enclosed File 🔍

In this screen you have the option of resending the message and also the option of viewing the Html file which is attached to the email. Attachments with other file extensions cannot be viewed in this window.